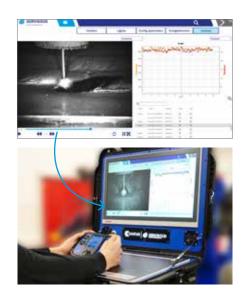

SERVICAM - PORTABLE MONITORING AND SUPERVISION WELDING SYSTEM

# Would you like to monitor the welding process, control it remotely, or record and analyse data?

SERVISOUD, in partnership with CAVITAR, offers an innovative welding **monitoring system**.

Cavitar's revolutionary welding camera uses laser illumination to see through the welding arc.

Real-time welding visualisation (MAG process)

15" or 21" touch screen

Connectivity (camera, network, external storage, remote screen)

#### 2) MONITORING (SERVICAM)

- Power source parameters in parallel with the image
- Saving and replaying data synchronised with images