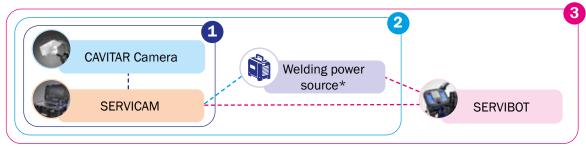

#### 1) VISUALISATION (CAVITAR)

- Welding visualisation (up to two cameras simultaneously)
- Image recording

#### 2) MONITORING (SERVICAM)

- Power source parameters in parallel with the image
- Saving and replaying data synchronised with images

#### 3) TELEOPERATION (SERVIBOT)

- Welding teleoperation with the SERVIBOT RC remote control
- Display of SERVIBOT system parameters and welding heat input

<sup>\*</sup>subject to compatibility: MODBUS communication required