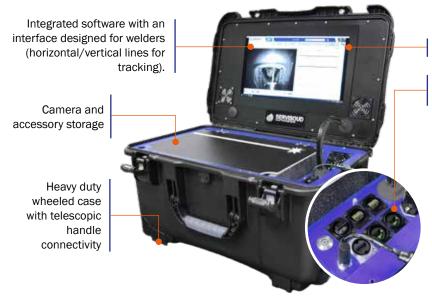

SERVICAM - PORTABLE MONITORING AND SUPERVISION WELDING SYSTEM

Real-time welding visualisation (MAG process)

15" or 21" touch screen

Connectivity (camera, network, external storage, remote screen)

### **Accessories:**

- Computer accessories (industrial keyboard and mouse)
- Articulating Camera arm mount

#### **TECHNICAL SPECIFICATIONS**

|                             | SERVICAM 15" Screen                                       | SERVICAM 21" Screen |
|-----------------------------|-----------------------------------------------------------|---------------------|
| Dimensions (L x I x h)      | 600 x 400 x 340 mm                                        | 650 x 510 x 300 mm  |
| Weight without accessoiries | 15 kg                                                     | 22 kg               |
| Weight with accessoiries    | 21 kg                                                     | 28 kg               |
| Connections                 | 2 cameras, 1 com port GbE, 1 HDMI, 2 USB                  |                     |
| Compatibles processes       | MIG/MAG, TIG, PLASMA, PLASMA cutting,<br>Hydrid processes |                     |