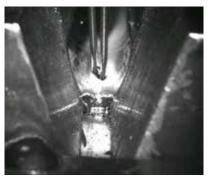

# Would you like to monitor the welding process, control it remotely, or record and analyse data?

SERVISOUD, in partnership with CAVITAR, offers an innovative welding **monitoring system**.

Cavitar's revolutionary welding camera uses laser illumination to see through the welding arc.

#### 1) VISUALISATION (CAVITAR)

- Welding visualisation (up to two cameras simultaneously)
- Image recording