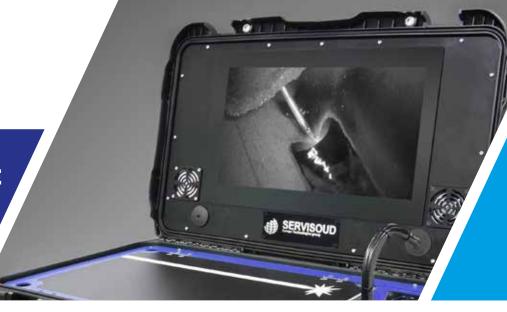

SERVICAM - PORTABLE MONITORING AND SUPERVISION WELDING SYSTEM

# Would you like to monitor the welding process, control it remotely, or record and analyse data?

SERVISOUD, in partnership with CAVITAR, offers an innovative welding **monitoring system**.

Cavitar's revolutionary welding camera uses laser illumination to see through the welding arc.

Real-time welding visualisation (MAG process)

15" or 21" touch screen

Connectivity (camera, network, external storage, remote screen)

### **Accessories:**

- Computer accessories (industrial keyboard and mouse)
- Articulating Camera arm mount